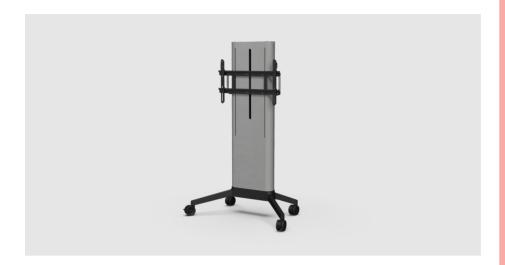

## For Displays up to 86" and 100kg

EVER stand 350

A beautiful and exeptionally versatile stand, suited for medium and large meeting rooms

Use displays up to 86" and 100kg and choose between a motorized or fixed height version of the stand.

### **ARTICLE NUMBER**

16-005-9S-M EVER350 Mobile Light Soft Motor

#### INFO

| PLACEMENT              | Mobile    |
|------------------------|-----------|
| MOTORIZED              | Yes       |
| MOBILE                 | Yes       |
| HEIGHT ADJUSTABLE      | Yes       |
| HEIGHT ADJUSTABLE SPEC | 660mm     |
| CERTIFICATES           | CE        |
| VESA HORIZONTAL        | 200 - 600 |
| VESA VERTICAL          | 100 - 400 |
| MAX WEIGHT [KG]        | 100       |
| SCREEN SIZE            | Max 86    |
| WARRANTY [YEARS]       | 2         |