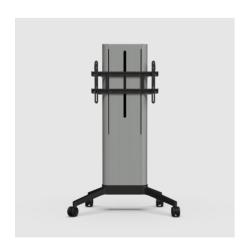

## For Displays up to 86" and 100kg

EVER stand 350

A beautiful and exeptionally versatile stand, suited for medium and large meeting rooms

Use displays up to 86" and 100kg and choose between a motorized or fixed height version of the stand.

### **ARTICLE NUMBER**

16-005-9S-M EVER350 Mobile Light Soft Motor

#### INFO

| PLACEMENT              | Mobile    |
|------------------------|-----------|
| MOTORIZED              | Yes       |
| MOBILE                 | Yes       |
| HEIGHT ADJUSTABLE      | Yes       |
| HEIGHT ADJUSTABLE SPEC | 660mm     |
| CERTIFICATES           | CE        |
| VESA HORIZONTAL        | 200 - 600 |
| VESA VERTICAL          | 100 - 400 |
| MAX WEIGHT [KG]        | 100       |
| SCREEN SIZE            | Max 86    |
| WARRANTY [YEARS]       | 2         |